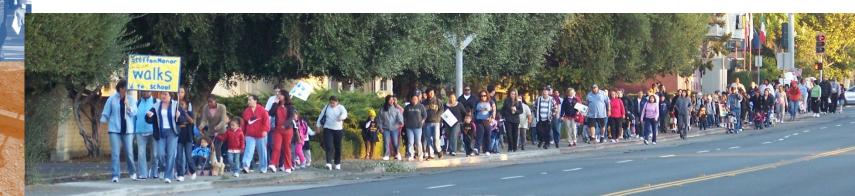

## Vallejo

- 10 radar speed signs installed
  - \$98,200 through STA with BAAQMD Grant
- Improvements at Steffan Manor Elementary
  - Sidewalk widening and high visibility crosswalks installed
  - \$120,000 grant from Caltrans
- Improvements for Hogan school site
  - \$500,000 in expected Caltrans grants
- Spring 2010 events, 2 schools, 2 events
- FY 2010-11, 3 schools, 6 events