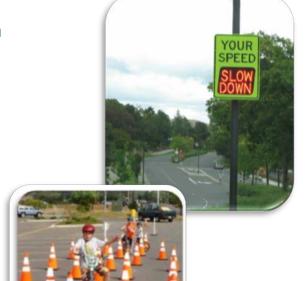

## Fairfield

- 6 of 28 schools in 2008
   STA SR2S Plan
- 10 radar speed signs installed
  - \$98,200 through STA with BAAQMD Grant
- Spring 2010 events, 2 schools, 4 events
- FY 2010-11, 3 schools,11 events

## Vallejo

- 10 radar speed signs installed
  - \$98,200 through STA with BAAQMD Grant
- Improvements at Steffan Manor Elementary
  - Sidewalk widening and high visibility crosswalks installed
  - \$120,000 grant from Caltrans
- Improvements for Hogan school site
  - \$500,000 in expected Caltrans grants
- Spring 2010 events, 2 schools, 2 events
- FY 2010-11, 3 schools, 6 events