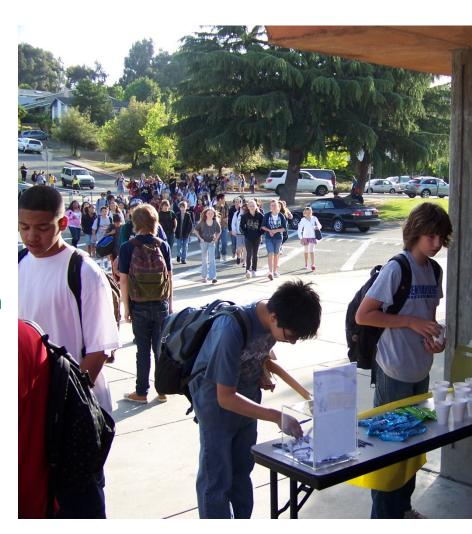

|                                               |           |            |  |

#### Benicia





- All 7 schools part of 2008
   STA SR2S Plan
- Benicia HS improvements
  - Military & Denfield intersection
  - Military Road Diet
  - Funded by City of Benicia without grants
- 4 Radar speed signs
  - \$39,300 through STA with BAAQMD grant
- Spring 2010 events,2 schools, 2 events
- FY 2010-11 events,
   All 5 elementary schools,
   12 events



#### Dixon



- 2 of 6 schools part of 2008 STA SR2SPlan
- Improvements for Anderson Elementary
  - Widened sidewalk and adjusted crosswalks in front of school.
  - Funded by City of Dixon without grant funds.
- SR-113 Flashing Crosswalk
  - \$90,000 through STA from ECMAQ/MTC
- West B. St Undercrossing at train tracks priority project (\$6M).
- Spring 2010 events, 1 school, 2 events
- FY 2010-11, 1 school, 4 events







## Fairfield



- 6 of 28 schools in 2008
   STA SR2S Plan
- 10 radar speed signs installed
  - \$98,200 through STA with BAAQMD Grant
- Spring 2010 events, 2 schools, 4 events
- FY 2010-11, 3 schools,11 events



## Rio Vista



- 2 of 3 schools in 2008 STA SR2S Plan
- 2 Radar Speed signs installed
  - \$20,000 through STA from YSAQMD grant
- FY 2010-11, one school ev