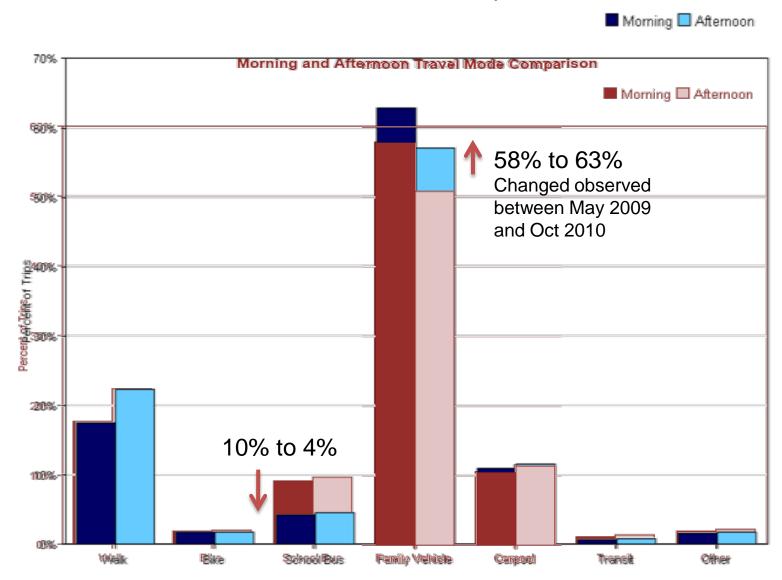

## May 2009 & 2011 Survey Results

Sufe Routes
to School Program

Bus cuts and school closures have made the problem worse