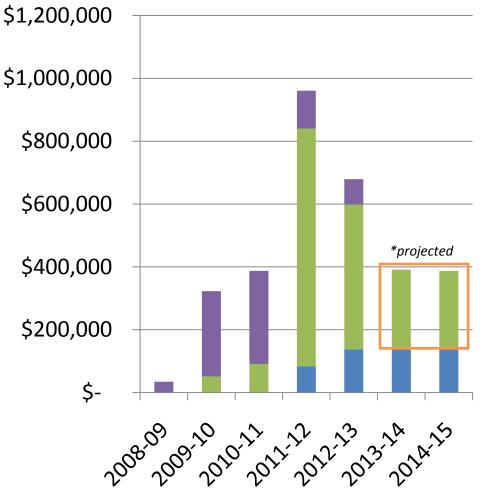

## SR2S Planned Costs & Progress

\$32 M in countywide engineering projects

\$1 M in annual non-engineering program **Operating costs** 

\$575,000 spent on engineering (1.7% of planned cost)

\$483,000 spent/available for non-engineering (25% of Solano County schools covered with only 2 months of events)

#### Additional Progress since 2010

\$2.5 M to be additionally spent on engineering (9.3% of planned cost)

\$251,000 spent/available for non-engineering (50% of Solano County elementary schools covered with year-round events)

#### \$3.1M in current and future funding for SR2S